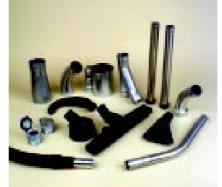

### DCE Syvac system accessories

To assure system flexibility and optimum performance, the DCE Syvac system offers the user an effective array of hose and tools that have been specifically designed to handle the toughest demands, yet are easy and practical to use.

Smooth flow tubing and fittings provide a cost effective piping system, with a range available that allows system design and installation to be easily accomplished.

Accessories

Smooth flow tubing