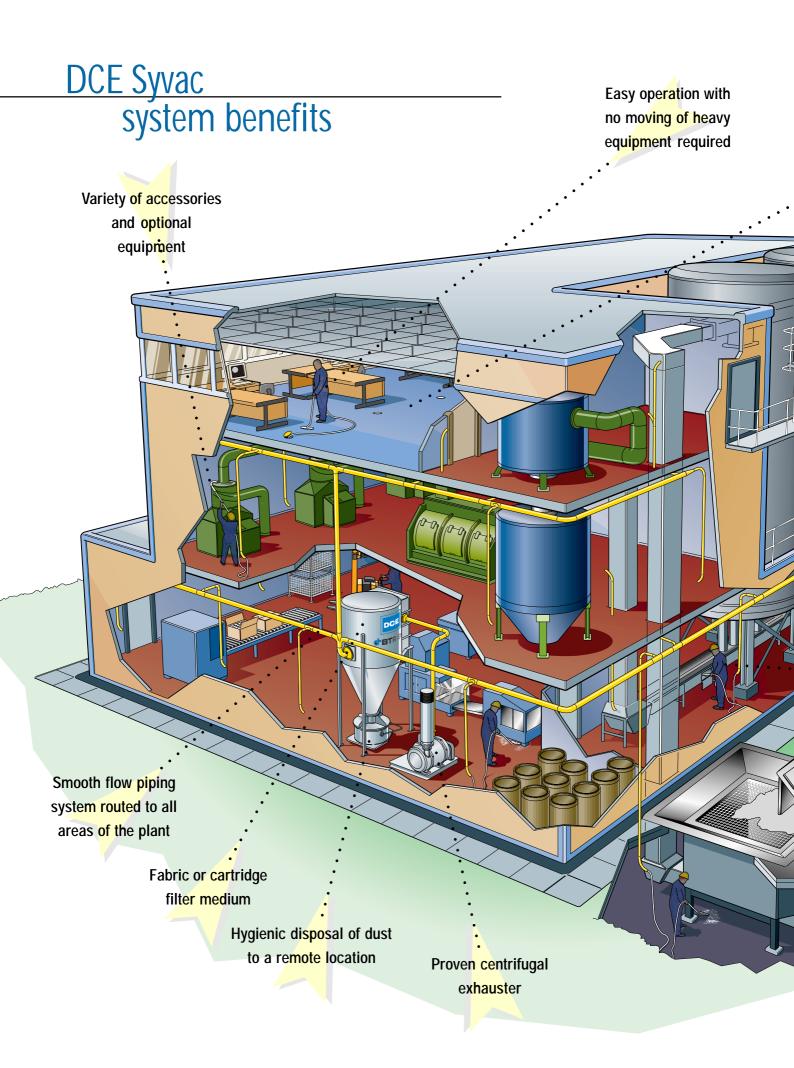

#### DCE Syvac central vacuum cleaning systems

The DCE Syvac central vacuum cleaning system provides a vacuum service throughout an installation.

The system consists of a motor-driven centrifugal exhauster connected to a separator, with smooth flow tubing extending the vacuum source to various locations. This allows all collected materials to be conveyed to one central location for convenient and efficient disposal.

Due to the high velocity design, the system offers another significant advantage in that it allows multiple user operation, with any number of operators working at the same time.