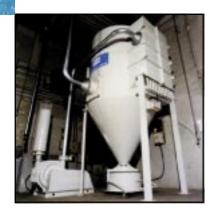

#### DCE Syvac central vacuum cleaning systems

The DCE Syvac central vacuum cleaning system provides a vacuum service throughout an installation.

The system consists of a motor-driven centrifugal exhauster connected to a separator, with smooth flow tubing extending the vacuum source to various locations. This allows all collected materials to be conveyed to one central location for convenient and efficient disposal.

#### DCE Syvac system options

Tried, tested and respected Dalamatic fabric filter bags

Compact and efficient Unicell cartridge filter elements

Heavy duty castor type bin (as shown) or other discharge arrangements