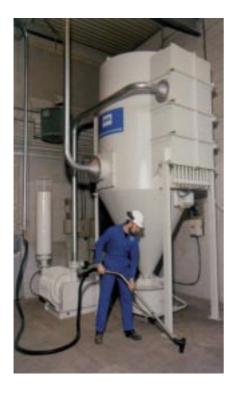

#### DCE Syvac central vacuum cleaning systems

The DCE Syvac central vacuum cleaning system provides a vacuum service throughout an installation.

The system consists of a motor-driven centrifugal exhauster connected to a separator, with smooth flow tubing extending the vacuum source to various locations. This allows all collected materials to be conveyed to one central location for convenient and efficient disposal.

Due to the high velocity design, the system offers another significant advantage in that it allows multiple user operation, with any number of operators working at the same time.